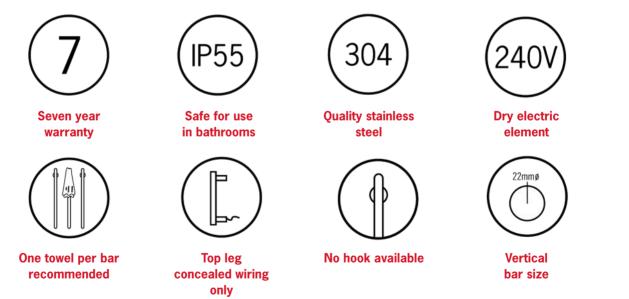

## **Thermorail Towel Rails 240V**

Electric Heated Towel Rails for use in bathrooms

| Stock Code | Finish         | Size (mm)          | Output (W) | No. of Bars |
|------------|----------------|--------------------|------------|-------------|
| VTH900BN   | Brushed Nickel | W45 x H900 x D80mm | 15         | 1           |
|            |                |                    |            |             |

PLEASE NOTE: Specifications are for information purposes only. Whilst every effort has been made to ensure the product specifications are accurate, due to continuing product development and improvement the specifications are subject to change. Specifications can be used to rough in and fit timber supports in the wall however we recommend no holes are drilled without having the product on site or verifying the details with the manufacturer. Thermogroup cannot be held liable or responsible for errors due to updated specifications.