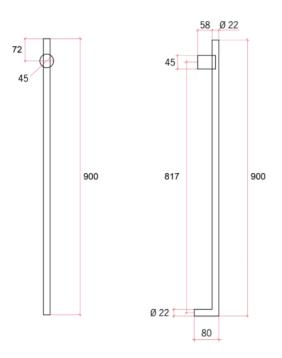

## **Thermorail Towel Rails 240V**

Electric Heated Towel Rails for use in bathrooms

| Stock Code | Finish         | Size (mm)          | Output (W) | No. of Bars |
|------------|----------------|--------------------|------------|-------------|
| VTH900BN   | Brushed Nickel | W45 x H900 x D80mm | 15         | 1           |
|            |                |                    |            |             |