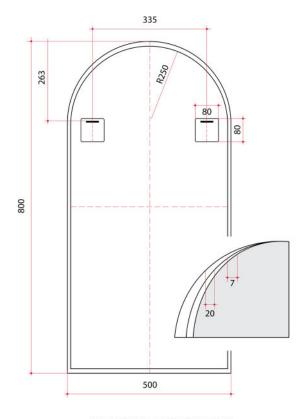

## **Juno Arch Framed Mirror**

Aluminium Arch Gold Framed Mirror

Note: All dimensions are in millimetres (mm)

| Stock Code | Size (mm)         | Shape | Finish        |
|------------|-------------------|-------|---------------|
| JC5080G    | W500 x H800 x D20 | Arch  | Gold Anodised |