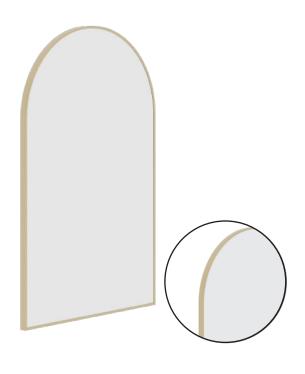

## **Juno Arch Framed Mirror**

Aluminium Arch Gold Framed Mirror

Note: All dimensions are in millimetres (mm)

| Stock Code | Size (mm)         | Shape | Finish        |
|------------|-------------------|-------|---------------|
| JC5080G    | W500 x H800 x D20 | Arch  | Gold Anodised |