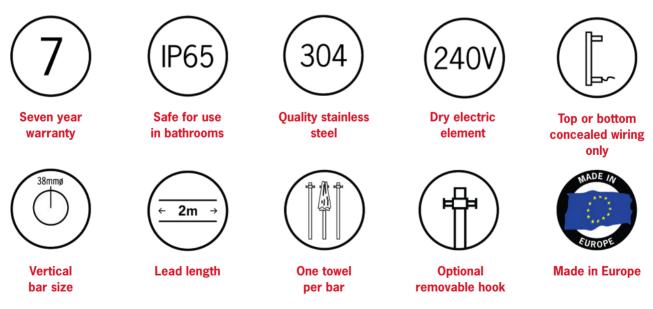

Rails are sold individually. Hooks are removable.

PLEASE NOTE: Specifications are for information purposes only. Whilst every effort has been made to ensure the product specifications are accurate, due to continuing product development and improvement the specifications are subject to change. Specifications can be used to rough in and fit timber supports in the wall however we recommend no holes are drilled without having the product on site or verifying the details with the manufacturer. Thermogroup cannot be held liable or responsible for errors due to updated specifications.