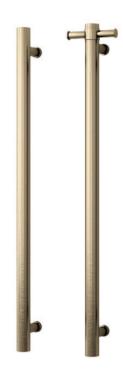

## **Thermorail 240V Vertical Rail**

Electric Heated Towel Rails for use in bathrooms

| Stock Code | Finish        | Size (mm)          | Output (W) | No. of Bars |
|------------|---------------|--------------------|------------|-------------|
| VSH900HBB  | Brushed Brass | W142 x H900 x D100 | 20         | 1           |