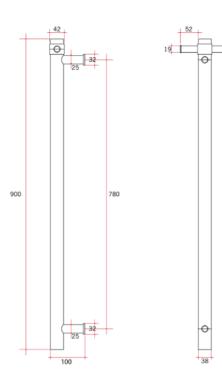

## **Thermorail 240V Vertical Rail**

Electric Heated Towel Rails for use in bathrooms

| Stock Code | Finish        | Size (mm)          | Output (W) | No. of Bars |
|------------|---------------|--------------------|------------|-------------|
| VSH900HBB  | Brushed Brass | W142 x H900 x D100 | 20         | 1           |