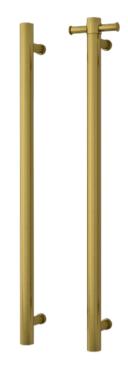

## **Thermorail 240V Vertical Rail**

Electric Heated Towel Rails for use in bathrooms

| Stock Code | Finish       | Size (mm)          | Output (W) | No. of Bars |
|------------|--------------|--------------------|------------|-------------|
| VSH900HBG  | Brushed Gold | W142 x H900 x D100 | 20         | 1           |