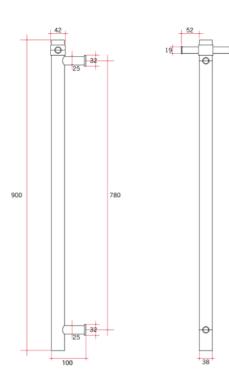

## **Thermorail 240V Vertical Rail**

Electric Heated Towel Rails for use in bathrooms

| Stock Code | Finish       | Size (mm)          | Output (W) | No. of Bars |
|------------|--------------|--------------------|------------|-------------|
| VSH900HBG  | Brushed Gold | W142 x H900 x D100 | 20         | 1           |