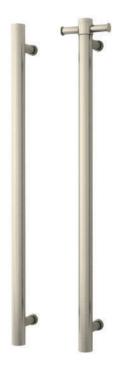

## Thermorail 240V Vertical Rail

| Stock Code | Finish         | Size (mm)          | Output (W) | No. of Bars |
|------------|----------------|--------------------|------------|-------------|
| VSH900HBN  | Brushed Nickel | W142 x H900 x D100 | 20         | 1           |

Rails are sold individually. Hooks are removable.

Seven year warranty

Vertical bar size

Safe for use in bathrooms

Lead length

Quality stainless steel

One towel per bar

Dry electric element