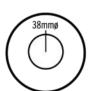

Rails are sold individually. Hooks are removable.

Seven year warranty

Vertical bar size

Safe for use in bathrooms

Lead length

Quality stainless steel

One towel per bar

Dry electric element