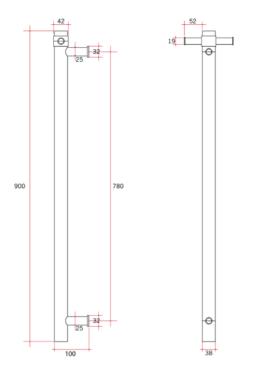

## Thermorail 240V Vertical Rail

| Stock Code | Finish         | Size (mm)          | Output (W) | No. of Bars |
|------------|----------------|--------------------|------------|-------------|
| VSH900HBN  | Brushed Nickel | W142 x H900 x D100 | 20         | 1           |

Rails are sold individually. Hooks are removable.

Seven year warranty

Vertical bar size

Safe for use in bathrooms

Lead length

Quality stainless steel

One towel per bar

Dry electric element

Optional removable hook

Top or bottom concealed wiring only

Made in Europe

**PLEASE NOTE:** Specifications are for information purposes only. Whilst every effort has been made to ensure the product specifications are accurate, due to continuing product development and improvement the specifications are subject to change. Specifications can be used to rough in and fit timber supports in the wall however we recommend no holes are drilled without having the product on site or verifying the details with the manufacturer. Thermogroup cannot be held liable or responsible for errors due to updated specifications.