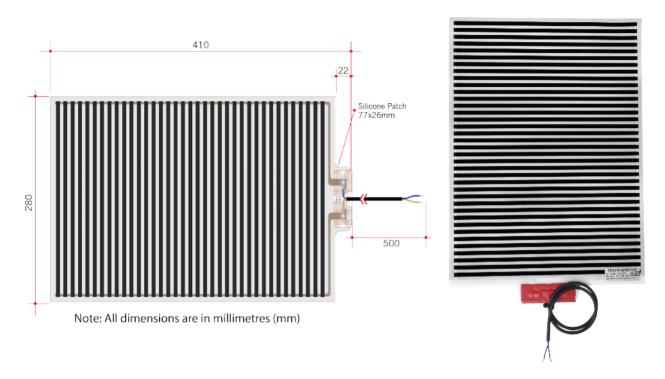

## **Thermomirror Mirror Demister**

Ultra-thin Demister Pad for use on Bathroom Mirrors

| Stock Code       | Size (mm)       |                              | leat Output (W)               | Voltage - Frequency    |
|------------------|-----------------|------------------------------|-------------------------------|------------------------|
| TM2841           | 280 x 4         | 10                           | 24                            | 220 - 240V 50Hz        |
| 10               | (240V)          | (IP64)                       | O.6MM  Aborting and thickness | 5.5MM  ↑               |
| 10 year warranty | Hardwiring only | Safe for use in<br>bathrooms | Heating pad thickness         | S Connection thickness |
| 35-40°C          |                 | ( 500MM →                    |                               | MADE //                |

Thermomirror demisters must be installed by a qualified electrician. The demister cannot be cut, pierced or modified in anyway.

Wiring lead

**Double Insulated** 

**Fully self-adhesive** 

Max temperature

**Made in Europe**