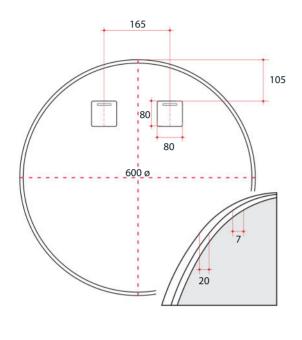

## **Ablaze Georgia Round Framed Mirror**Aluminum Round White Framed Mirror

Note: All dimensions are in millimetres (mm)

| Stock Code | Mirror Size (mm) | Shape | Finish |
|------------|------------------|-------|--------|
| GR6060W    | 600 ø x 20       | Round | White  |