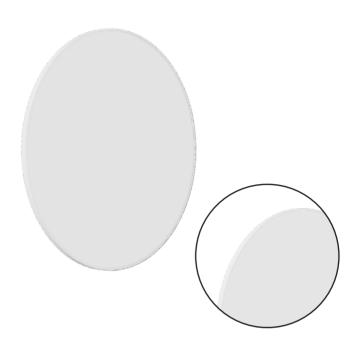

## **Ablaze Georgia Round Framed Mirror**Aluminum Round White Framed Mirror

Note: All dimensions are in millimetres (mm)

| Stock Code | Mirror Size (mm) | Shape | Finish |
|------------|------------------|-------|--------|
| GR6060W    | 600 ø x 20       | Round | White  |