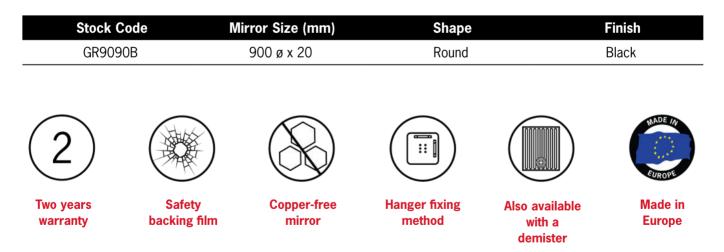

## Ablaze Georgia Round Framed Mirror

Aluminum Round Black Framed Mirror

Note: All dimensions are in millimetres (mm)

PLEASE NOTE: Mirrors will need to be installed in accordance with the Installation Guide. Ablaze does not take responsibility for incorrect installation of these mirrors. Specifications are for information purposes only. Whilst every effort has been made to ensure the product specifications are accurate, due to continuing product development and improvement, the specifications are subject to change. Specifications can be used to rough in and for timber supports in the wall however, we recommend no holes are drilled without having the product on site or verifying the details with the manufacturer. Thermogroup cannot be held liable or responsible for errors due to updated specifications.