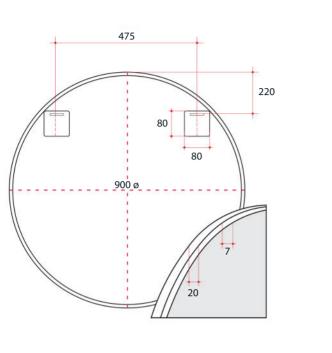

## Ablaze Georgia Round Framed Mirror

Aluminum Round Black Framed Mirror

Note: All dimensions are in millimetres (mm)

PLEASE NOTE: Mirrors will need to be installed in accordance with the Installation Guide. Ablaze does not take responsibility for incorrect installation of these mirrors. Specifications are for information purposes only. Whilst every effort has been made to ensure the product specifications are accurate, due to continuing product development and improvement, the specifications are subject to change. Specifications can be used to rough in and for timber supports in the wall however, we recommend no holes are drilled without having the product on site or verifying the details with the manufacturer. Thermogroup cannot be held liable or responsible for errors due to updated specifications.