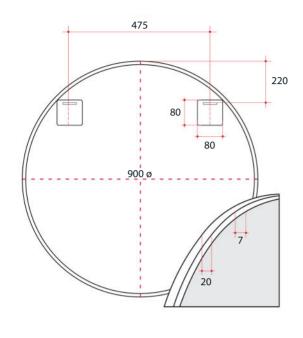

## **Ablaze Georgia Round Framed Mirror**Aluminum Round Gold Framed Mirror

Note: All dimensions are in millimetres (mm)

| Stock Code | Mirror Size (mm) | Shape | Finish |
|------------|------------------|-------|--------|
| GR9090G    | 900 ø x 20       | Round | Gold   |