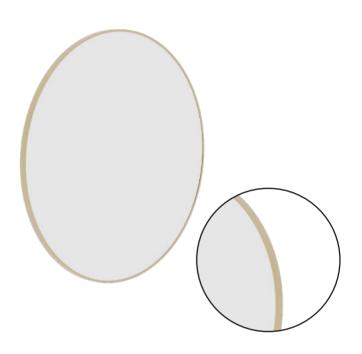

## **Ablaze Georgia Round Framed Mirror**Aluminum Round Gold Framed Mirror

Note: All dimensions are in millimetres (mm)

| Stock Code | Mirror Size (mm) | Shape | Finish |
|------------|------------------|-------|--------|
| GR9090G    | 900 ø x 20       | Round | Gold   |