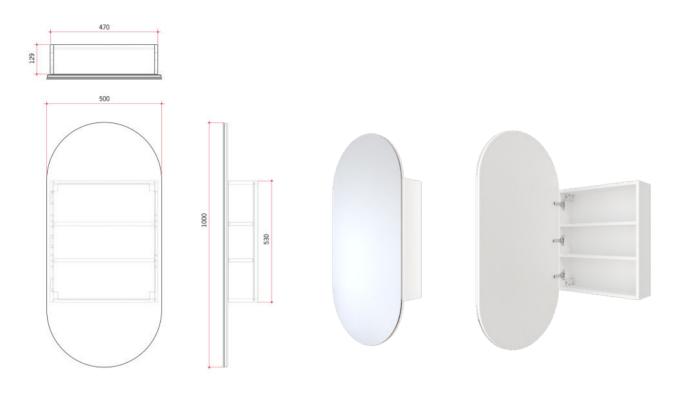

## **Ablaze Lincoln Pill Mirror Cabinet**White Painted MDF Single Door Pill Mirror Cabinet

Note: All dimensions are in millimetres (mm)

| Stock Code | Mirror Size (mm) | Cabinet Size (mm) | Shape | Finish |
|------------|------------------|-------------------|-------|--------|
| LP5010W    | 500 x 1000       | 470 x 530 x 129   | Pill  | White  |